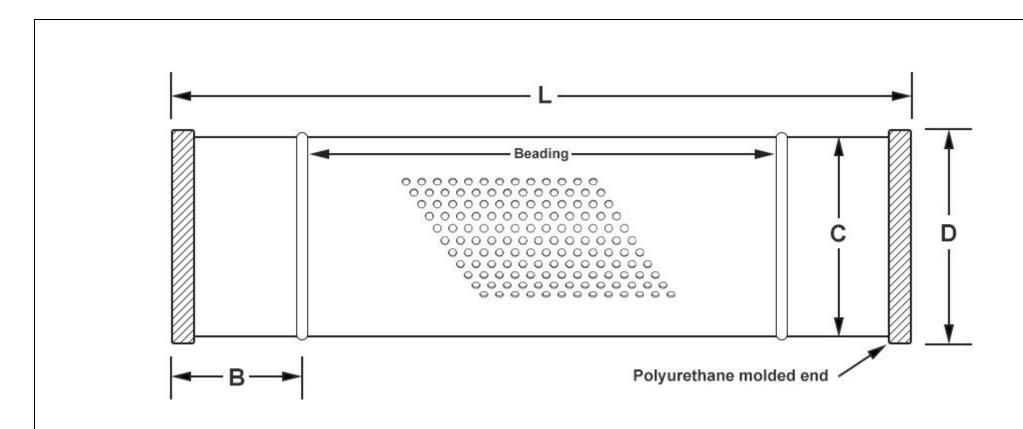

| Notes |  |
|-------|--|
|       |  |
|       |  |
|       |  |
|       |  |
|       |  |

| Dimensions (mm)          |  |    |  |  |  |
|--------------------------|--|----|--|--|--|
| L                        |  | mm |  |  |  |
| D                        |  | mm |  |  |  |
| С                        |  | mm |  |  |  |
| В                        |  | mm |  |  |  |
| (C = O.D. of the screen) |  |    |  |  |  |

|                                                        |                              |                  | Doc No. WD0015 | Title:   | Perforated Screen with Moulded Ends |
|--------------------------------------------------------|------------------------------|------------------|----------------|----------|-------------------------------------|
| Please complete, save as a PDF and return for quoting. |                              | Date:            |                | Name:    |                                     |
| Return to:                                             |                              | Monarch Ref No.  |                | Company: |                                     |
|                                                        |                              | Customer Ref No. |                | Email:   |                                     |
| sales@monarchindustrial.com.au                         | www.monarchindustrial.com.au | NOT TO S         | SCALE          | Phone:   |                                     |